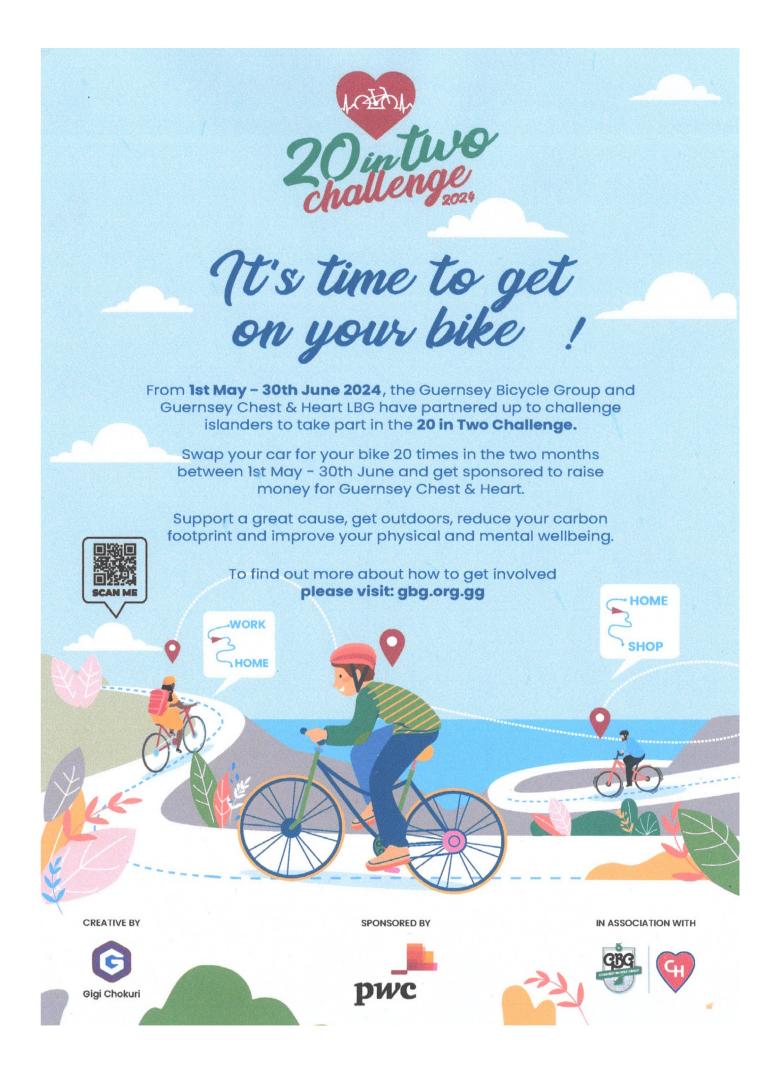

|                                          | (all boxes to be in before half term)      |
| Monday 28th October -<br>Friday 1st November | SCIENCE<br>SCIENCE<br>SCIENCE<br>SCIENCE | Half Term                                  |
| Friday 20th                                  | 4                                        | End of Autumn Term                         |
| December                                     | 1pm                                      | (No Buses)                                 |
|                                              |                                          |                                            |

If you have any questions or queries please do not hesitate to contact the school office either by email office@forest.sch.gg or on 226010



If you have any questions or queries please do not hesitate to contact the school office either by email office@forest.sch.gg or on 226010