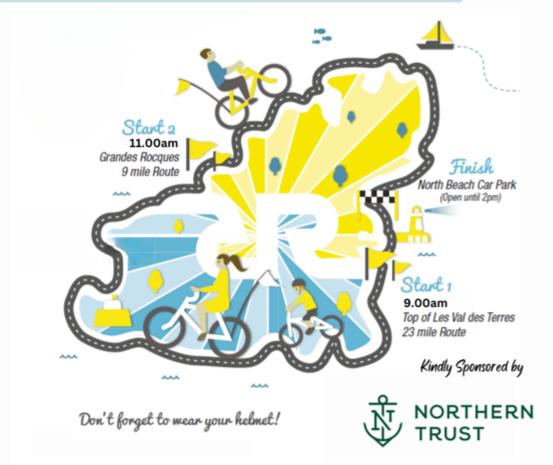

## Rock to Rocque A Family Cycling Event

Sunday 26th May 2024

Full event details and Registration at www.lesbourgshospice.org.gg